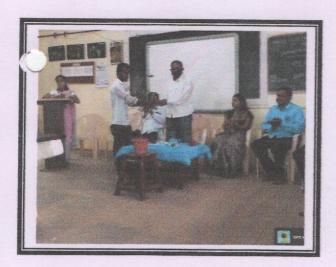

### 7.1.5-1. RESTRICTED ENTRY OF AUTOMOBILES

### 7.1.5

Provided Circulars for the implementation of the Restricted Entry of Auto Mobiles, Pedestrian- Friendly Pathways, Ban on the use of Plastics, Landscaping with trees and Plants for 2020-21. So kindly consider them for validation.