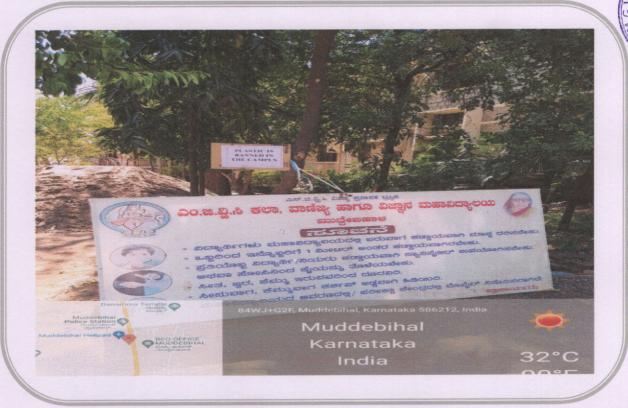

### 7.1.5-1. RESTRICTED ENTRY OF AUTOMOBILES

### 7.1.5

Provided Circulars for the implementation of the Restricted Entry of Auto Mobiles, Pedestrian- Friendly Pathways, Ban on the use of Plastics, Landscaping with trees and Plants for 2020-21. So kindly consider them for validation.