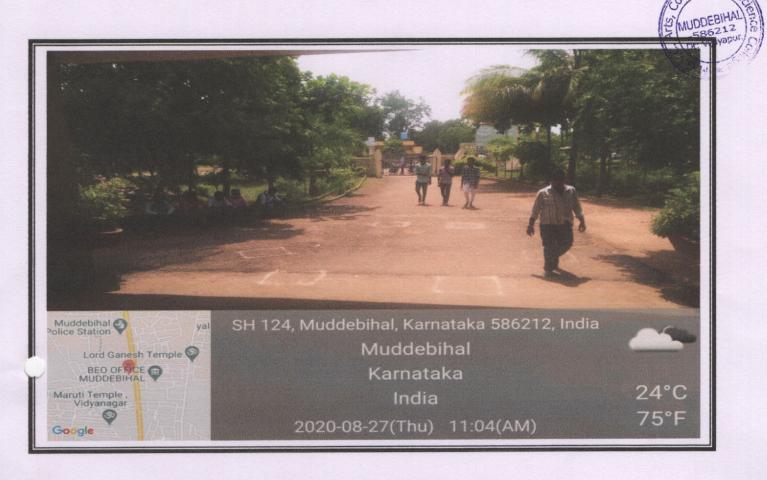

### 7.1.5-3.PEDESTRIAN FRINDLY PATHWAYS

# CIRCULAR (DAY AND EVENING)

Faculty and the students are requested to use the pathways when walking on campus. Please avoid trampling on the grass on to the road. This is to maintain the green cover of the campus and ensure your safety.