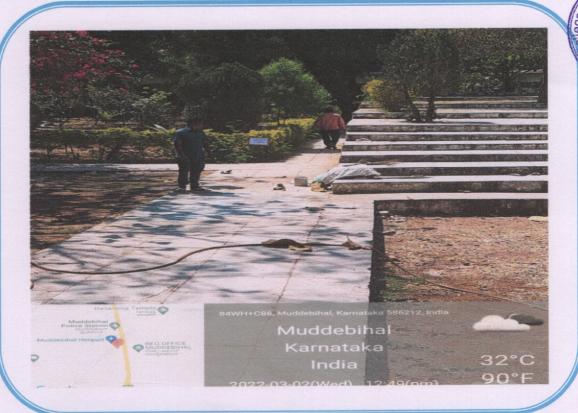

### 7.1.5-1. RESTRICTED ENTRY OF AUTOMOBILES

### (DAY AND EVENING)

It is hereby informed that, as part of the institution's initiative to increase on environmental sustainability, vehicles are not permitted to go beyond the boom barriers.

Your cooperation is solicited.