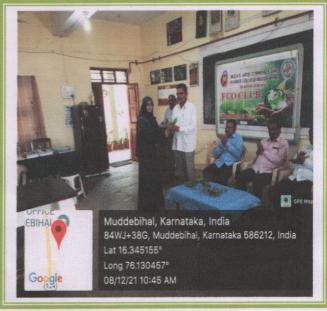

### 7.1.5-1. RESTRICTED ENTRY OF AUTOMOBILES

### 7.1.5

Provided Circulars for the implementation of the Restricted Entry of Auto Mobiles, Pedestrian- Friendly Pathways, Ban on the use of Plastics, Landscaping with trees and Plants for 2020-21. So kindly consider them for validation.