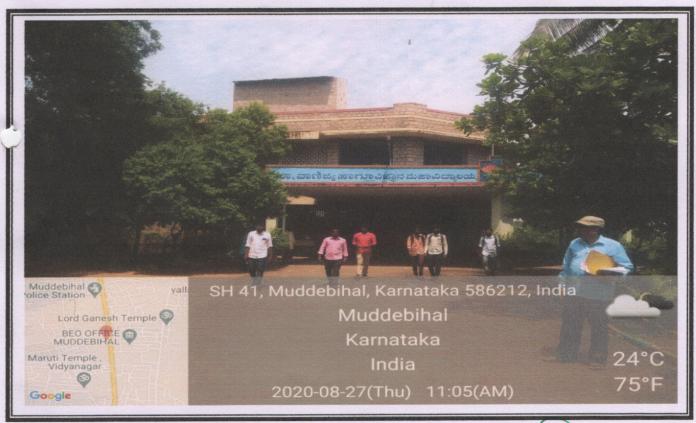

### 7.1.5-1. RESTRICTED ENTRY OF AUTOMOBILES

### (DAY AND EVENING)

It is hereby informed that, as part of the institution's initiative to increase on environmental sustainability, vehicles are not permitted to go beyond the boom barriers.

Your cooperation is solicited.