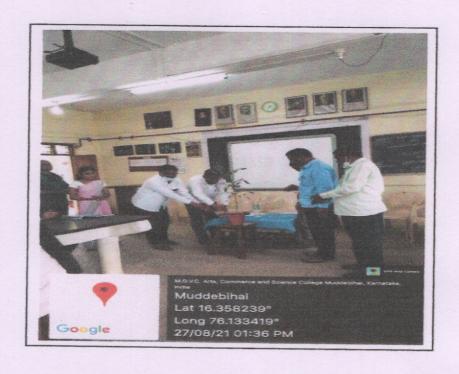

### 7.1.5-1. RESTRICTED ENTRY OF AUTOMOBILES

### 7.1.5

Provided Circulars for the implementation of the Restricted Entry of Auto Mobiles, Pedestrian- Friendly Pathways, Ban on the use of Plastics, Landscaping with trees and Plants for 2020-21. So kindly consider them for validation.