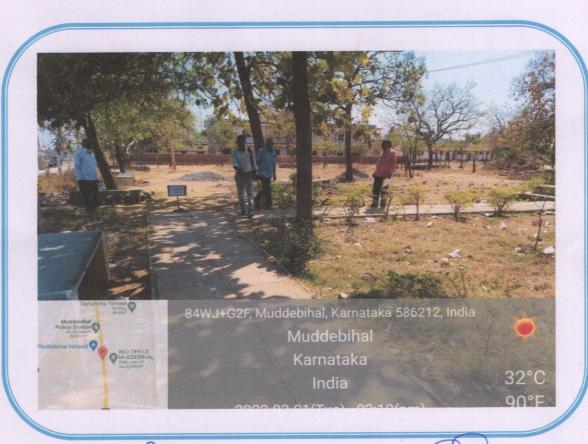

### 7.1.5-3.PEDESTRIAN FRINDLY PATHWAYS

# CIRCULAR (DAY AND EVENING)

Faculty and the students are requested to use the pathways when walking on campus. Please avoid trampling on the grass on to the road. This is to maintain the green cover of the campus and ensure your safety.