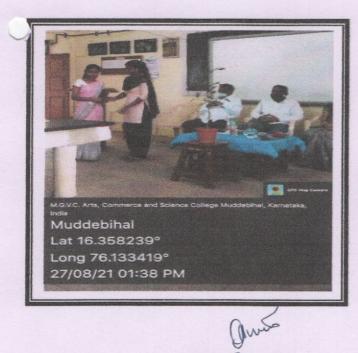

### 7.1.5-1. RESTRICTED ENTRY OF AUTOMOBILES

### 7.1.5

Provided Circulars for the implementation of the Restricted Entry of Auto Mobiles, Pedestrian- Friendly Pathways, Ban on the use of Plastics, Landscaping with trees and Plants for 2020-21. So kindly consider them for validation.