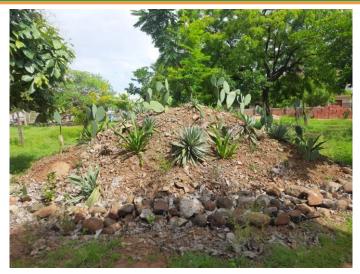

### 7.1.5-3.PEDESTRIAN FRINDLY PATHWAYS

# CIRCULAR (DAY AND EVENING)

Faculty and the students are requested to use the pathways when walking on campus. Please avoid trampling on the grass on to the road. This is to maintain the green cover of the campus and ensure your safety.