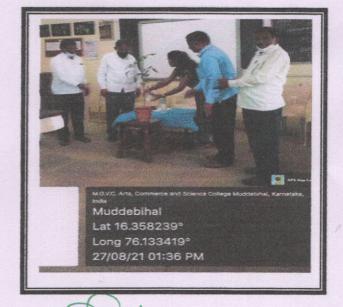

### 7.1.5-1. RESTRICTED ENTRY OF AUTOMOBILES

### 7.1.5

Provided Circulars for the implementation of the Restricted Entry of Auto Mobiles, Pedestrian- Friendly Pathways, Ban on the use of Plastics, Landscaping with trees and Plants for 2020-21. So kindly consider them for validation.