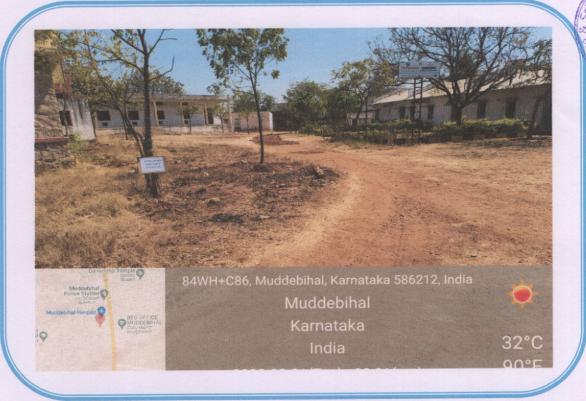

### 7.1.5

Provided Circulars for the implementation of the Restricted Entry of Auto Mobiles, Pedestrian- Friendly Pathways, Ban on the use of Plastics, Landscaping with trees and Plants for 2020-21. So kindly consider them for validation.

### 7.1.5-3.PEDESTRIAN FRINDLY PATHWAYS

# CIRCULAR (DAY AND EVENING)

Faculty and the students are requested to use the pathways when walking on campus. Please avoid trampling on the grass on to the road. This is to maintain the green cover of the campus and ensure your safety.