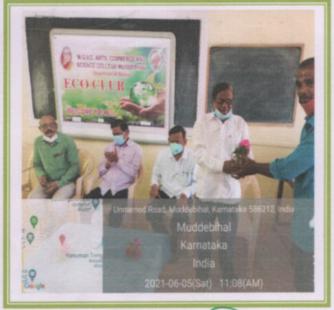

# M.G.V.C. Arts, Commerce and science College, Muddebihal

7.1.5.4 Landscaping with Trees and Plants

S. G. V. C. Vidya Prasarak Trust's,

### **CIRCULAR**

It is hereby informed that as a part of the institutions initiative to reduce global warming and inculcate awareness on Greenery, faculty members and students are advised to plant the trees in the campus with landscaping.