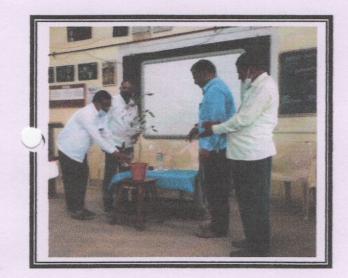

# M.G.V.C. Arts, Commerce and science College, Muddebihal

7.1.5.4 Landscaping with Trees and Plants

S. G. V. C. Vidya Prasarak Trust's,

### **CIRCULAR**

It is hereby informed that as a part of the institutions initiative to reduce global warming and inculcate awareness on Greenery, faculty members and students are advised to plant the trees in the campus with landscaping.