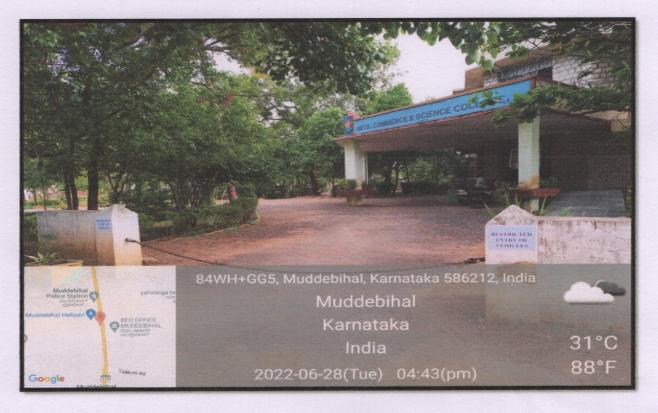

### 7.1.5

Provided Circulars for the implementation of the Restricted Entry of Auto Mobiles, Pedestrian- Friendly Pathways, Ban on the use of Plastics, Landscaping with trees and Plants for 2020-21. So kindly consider them for validation.

### 7.1.5-1. RESTRICTED ENTRY OF AUTOMOBILES

### (DAY AND EVENING)

It is hereby informed that, as part of the institution's initiative to increase on environmental sustainability, vehicles are not permitted to go beyond the boom barriers.

Your cooperation is solicited.