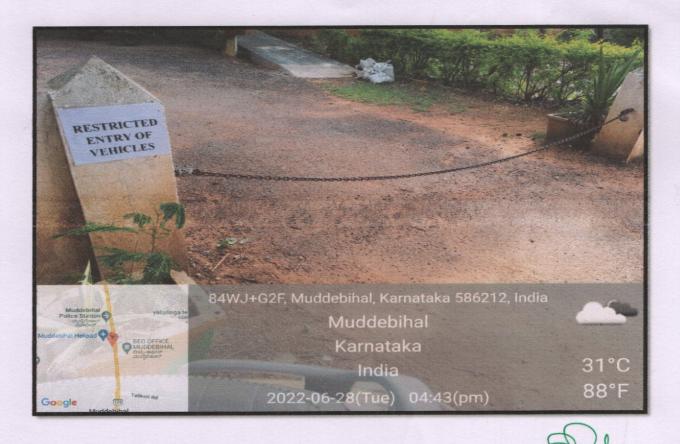

### 7.1.5

Provided Circulars for the implementation of the Restricted Entry of Auto Mobiles, Pedestrian- Friendly Pathways, Ban on the use of Plastics, Landscaping with trees and Plants for 2020-21. So kindly consider them for validation.

### 7.1.5-1. RESTRICTED ENTRY OF AUTOMOBILES

### (DAY AND EVENING)

It is hereby informed that, as part of the institution's initiative to increase on environmental sustainability, vehicles are not permitted to go beyond the boom barriers.

Your cooperation is solicited.