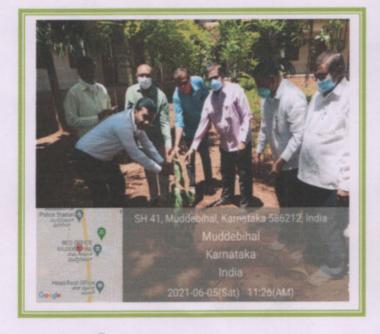

# M.G.V.C. Arts, Commerce and science College, Muddebihal

7.1.5.4 Landscaping with Trees and Plants

S. G. V. C. Vidya Prasarak Trust's,

### **CIRCULAR**

It is hereby informed that as a part of the institutions initiative to reduce global warming and inculcate awareness on Greenery, faculty members and students are advised to plant the trees in the campus with landscaping.