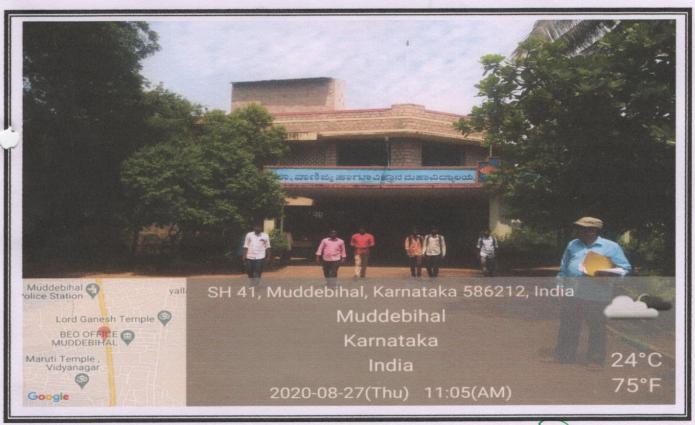

### 7.1.5-1. RESTRICTED ENTRY OF AUTOMOBILES

### (DAY AND EVENING)

It is hereby informed that, as part of the institution's initiative to increase on environmental sustainability, vehicles are not permitted to go beyond the boom barriers.

Your cooperation is solicited.