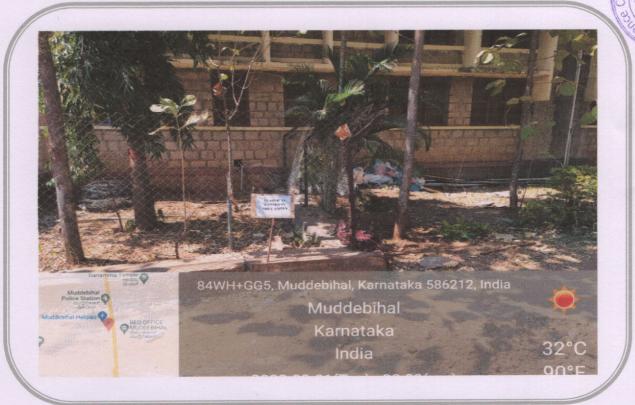

# M.G.V.C. Arts, Commerce and science College, Muddebihal

7.1.5.4 Landscaping with Trees and Plants

S. G. V. C. Vidya Prasarak Trust's,

### **CIRCULAR**

It is hereby informed that as a part of the institutions initiative to reduce global warming and inculcate awareness on Greenery, faculty members and students are advised to plant the trees in the campus with landscaping.