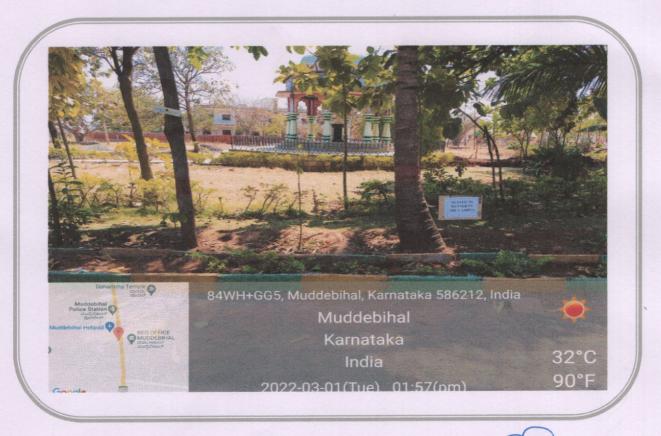

# M.G.V.C. Arts, Commerce and science College, Muddebihal

7.1.5.4 Landscaping with Trees and Plants

S. G. V. C. Vidya Prasarak Trust's,

### **CIRCULAR**

It is hereby informed that as a part of the institutions initiative to reduce global warming and inculcate awareness on Greenery, faculty members and students are advised to plant the trees in the campus with landscaping.