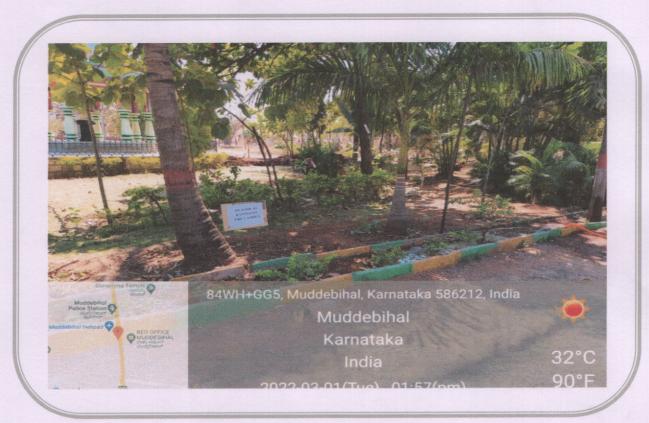

### 7.1.5-3.PEDESTRIAN FRINDLY PATHWAYS

# CIRCULAR (DAY AND EVENING)

Faculty and the students are requested to use the pathways when walking on campus. Please avoid trampling on the grass on to the road. This is to maintain the green cover of the campus and ensure your safety.