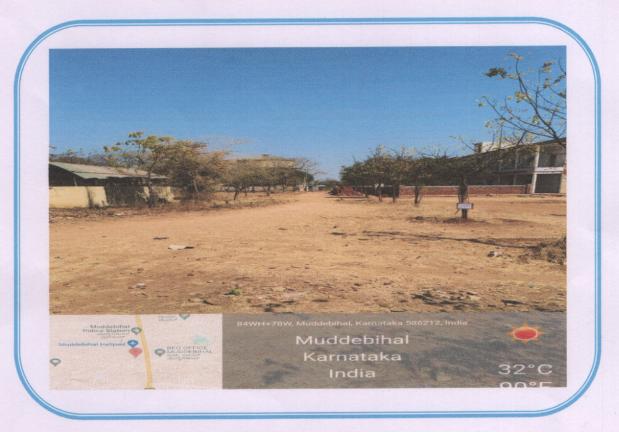

### 7.1.5

Provided Circulars for the implementation of the Restricted Entry of Auto Mobiles, Pedestrian- Friendly Pathways, Ban on the use of Plastics, Landscaping with trees and Plants for 2020-21. So kindly consider them for validation.

### 7.1.5-3.PEDESTRIAN FRINDLY PATHWAYS

# CIRCULAR (DAY AND EVENING)

Faculty and the students are requested to use the pathways when walking on campus. Please avoid trampling on the grass on to the road. This is to maintain the green cover of the campus and ensure your safety.