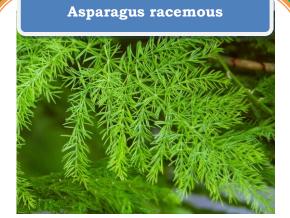

### **FLORA**

## **COLLEGE CAMPUS**

Prof. Shantayya.V. Gurumath
Department of Botany

M. G.V. C. College Muddebihal

#### FLORA

#### **COLLEGE CAMPUS**